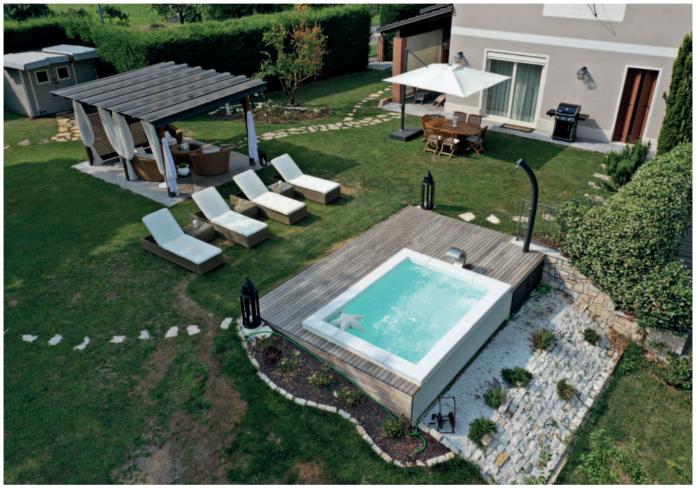

## Water = Relaxation

The technologically advanced, stylishly designed Spa Space® mini pool

All images courtesy of Spa Space

Whether it be a terrace, garden, home or contract space, La Veneta Forme's new Spa Space® mini pool creates an oasis of relaxation in any setting.

The pool's patented, heat-sealed shell is made of high-quality white polypropylene on a high-density, self-extinguishing polystyrene structure. Reinforced with mesh and a cementitious skim coat, this approach ensures resistance to chemical water treatments, bad weather and atmospheric agents. Many size, function, color and furnishing

options are available to cater to architects' and designers' needs. Each project may be customized with water heating, massage loungers and benches, and RGB LED strips installed inside or outside the pool.

In addition to using durable materials, safety has been designed in as an added benefit. The interior may be equipped with non-slip steps; the pool edge is lined with nautical eco-leather cushions that serve as comfortable headrests, ensuring easy and safe access, and a